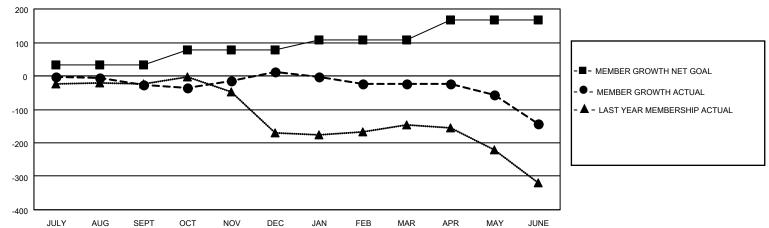

## Multiple District 410

**LOCATION: REP OF SOUTH AFRICA** 

| Clubs         |               |             |               | Members               |                          |                         |                                                    |  |
|---------------|---------------|-------------|---------------|-----------------------|--------------------------|-------------------------|----------------------------------------------------|--|
|               | RESULTS FOR   | R 2020-2021 |               | RESULTS FOR 2020-2021 |                          |                         |                                                    |  |
| QUARTER       | NEW CLUB GOAL | NEW CLUBS   | DROPPED CLUBS | QUARTER ME            | EMBER GROWTH NET<br>GOAL | MEMBER GROWTH<br>ACTUAL | DROPPED<br>MEMBERS ACTUAL<br>(including transfers) |  |
| JULY/AUG/SEPT | 0             | 0           | 0             | JULY/AUG/SEPT         | 34                       | 56                      | 65                                                 |  |
| OCT/NOV/DEC   | 1             | 0           | 1             | OCT/NOV/DEC           | 43                       | 162                     | 114                                                |  |
| JAN/FEB/MAR   | 0             | 0           | 3             | JAN/FEB/MAR           | 31                       | 43                      | 73                                                 |  |
| APR/MAY/JUNE  | 3             | 0           | 2             | APR/MAY/JUNE          | 60                       | 91                      | 197                                                |  |

## GOALS AND ACTUAL MEMBERS CUMULATIVE

| DROPPED CLUBS: 6  DROPPED MEMBERS |     | 79 CLUBS OF 132 ADDED 1 OR MORE<br>NEW MEMBERS | GENDER DIS<br>MALE<br>FEMALE    | 5TRIBUTION<br>1,044 (54.18%)<br>883 (45.82%) |     |
|-----------------------------------|-----|------------------------------------------------|---------------------------------|----------------------------------------------|-----|
| DECEASED                          | 40  | CLICK HERE FOR CUMULATIVE                      | TOTAL FAMILY UNIT MEMBERS       |                                              | 509 |
| CLUB CANCELLED 31 OTHER 378       |     | MEMBERSHIP DATA                                | FAMILY MEMBERS PAYING HALF DUES |                                              | 264 |
| TOTAL                             | 449 |                                                | DOLO                            |                                              |     |