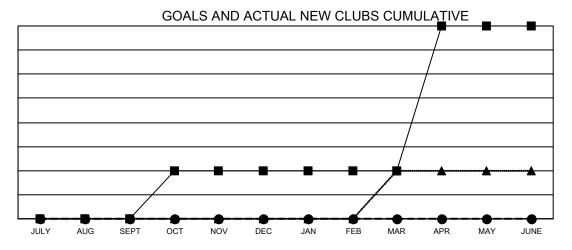

## Multiple District 410

**LOCATION: REP OF SOUTH AFRICA** 

| Clubs         |               |             |               | Members               |                          |                         |                                                    |  |
|---------------|---------------|-------------|---------------|-----------------------|--------------------------|-------------------------|----------------------------------------------------|--|
|               | RESULTS FOR   | R 2020-2021 |               | RESULTS FOR 2020-2021 |                          |                         |                                                    |  |
| QUARTER       | NEW CLUB GOAL | NEW CLUBS   | DROPPED CLUBS | QUARTER ME            | EMBER GROWTH NET<br>GOAL | MEMBER GROWTH<br>ACTUAL | DROPPED<br>MEMBERS ACTUAL<br>(including transfers) |  |
| JULY/AUG/SEPT | 0             | 0           | 0             | JULY/AUG/SEPT         | 34                       | 56                      | 65                                                 |  |
| OCT/NOV/DEC   | 1             | 0           | 1             | OCT/NOV/DEC           | 43                       | 162                     | 114                                                |  |
| JAN/FEB/MAR   | 0             | 0           | 3             | JAN/FEB/MAR           | 31                       | 43                      | 73                                                 |  |
| APR/MAY/JUNE  | 3             | 0           | 2             | APR/MAY/JUNE          | 60                       | 91                      | 197                                                |  |

- CURRENT YEAR ACTUAL NEW CLUBS

- ▲ - LAST YEAR ACTUAL NEW CLUBS